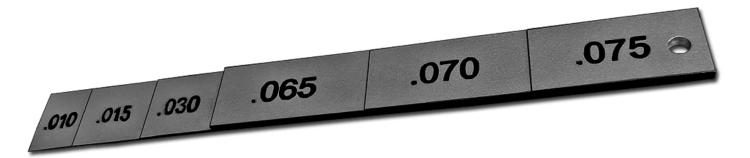

## Railroad Step Gauge

Takes the Guesswork Out of Lining Up Your Welds

SCALE: INCH

Cat # Railroad Step Gauge

The Railroad Step Gauge, from G.A.L. Gage Company, makes crowning rail ends and calibration easier -- in conjunction with an Adjustable Straight Edge.

Composed of stainless steel and resistant to glare, the Railroad Step Gauge will simplify the pre-calibration / post-calibration procedures to save both time and welding material.

The easily to read markings are broken down into two subsets for precalibration and finished dimensions. The markings, in accordance with the American Association of Railroads, take the guesswork out of lining up your welds.