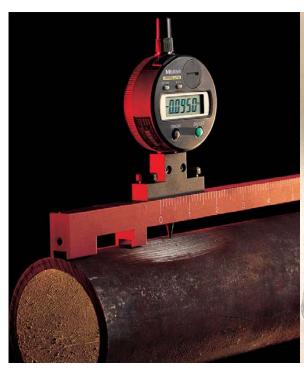

## Cat # PGD12184

Profiles can be assessed quickly and accurately by sliding the digital gauge along the bridging bar. Notched feet and ceramic magnets prevent the bridge from rocking on the pipe. The magnets securely hold the bridge in place which makes it ideal when working upside down. Locking adjustment screws allows instant calibration to reference surface. Pointed and needle tips find the deepest section of pits with ease.