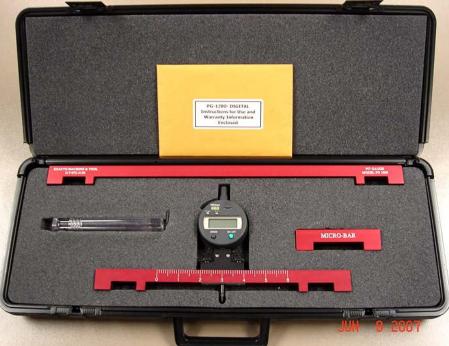

## The PGD12184 Kit Includes:

- 12", 18" & 4" Bridging Bars
- Digital Gauge
- Protective Case
- Extension Rods
- Needle Tip
- Conical Tip
- Indicator reads INCH & METRIC