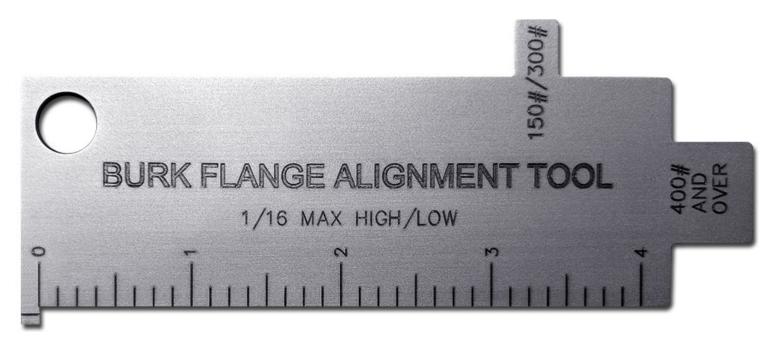

## Gauge Overview:

The Flange Fit-Up & Inspection Gauge is designed to streamline the inspection process for flanges that range between 150 pounds to 1200 pounds.

This tool can only be used for spiral wound gaskets - not for lap joint flange connections.

The go no-go features on the gauge allow for a quick visual of whether a flange has proper gasket crush or needs to be reworked.

The scale on the side checks for external misalignment. The back of the gauge features the ASME (American Society of Mechanical Engineers) code for proper flange measurements.